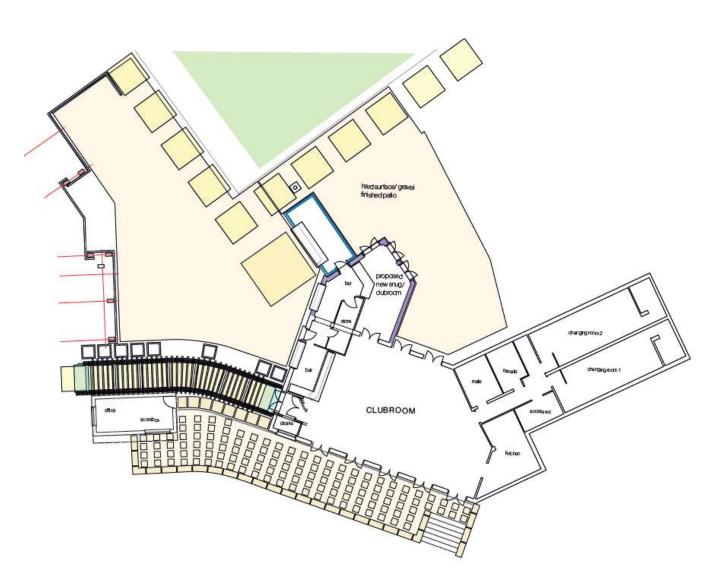

Pacific Drive), Parking & Landscaping

### Site Location Plan



### Site Layout Drawing



### Floor Plans



#### Front Elevation







### Site Location Drawing



# 230105 Eastbourne Saffrons Sports Club Compton Place Road

Erection of 3no. covered Padel courts, 1no. open Padel court and extension to existing pavilion with additional car parking

#### Site Location Plan



#### Aerial View of the Site



#### Proposed Site Plan



#### **Overall Site Proposed**



#### **Context Plan**









#### CGI image of structure and car park at dusk



#### Rear and front elevations of covered padel court



## Side elevations of covered padel court and elevations of outdoor padel court



#### Clubhouse and Saffron's Yard



#### Clubhouse and 'Saffrons Yard'



#### Clubhouse Floor Plans



#### Clubhouse Roof Plan



#### **Proposed Illustrative Drawings**



#### Views looking into the site



View from Junction of Dittons Road and Saffrons Road



View from Saffrons Sports Club north boundary on Saffrons Road

#### Views looking into the site



View into the site from junction of Dittons Road and Compton Place Road

View into the site from Saffrons Sports Club north boundary on Compton Place Road

#### Photos of Views into the Site



Saffrons Road Existing Access

**Compton Place Road Access** 

#### Photos of Views into the Site





Views from Meads Road

#### Photos of Views into the Site





View from outside Caffyns Garage

View from outside Our Lady Ransom Church showing Caffyns Garage and Eastbourne Town Hall

#### 220453 Land off Biddenden Close

Demolition of