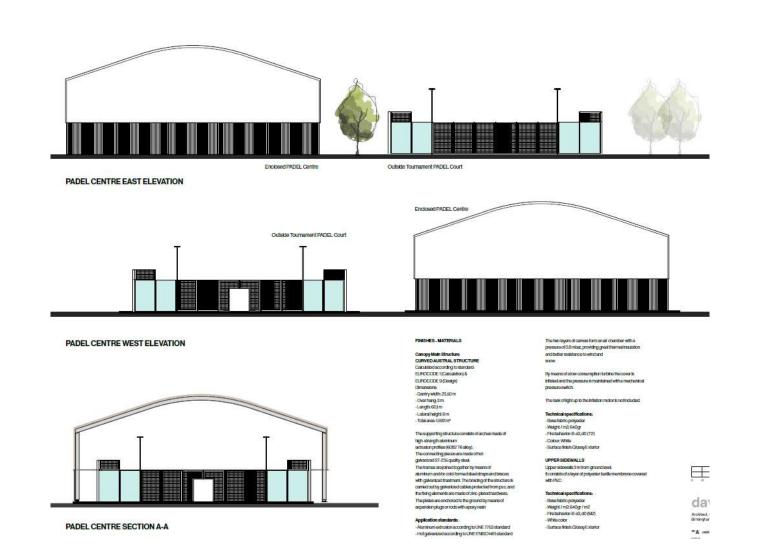

#### Rear and front elevations of covered padel court

## Side elevations of covered padel court and elevations of outdoor padel court