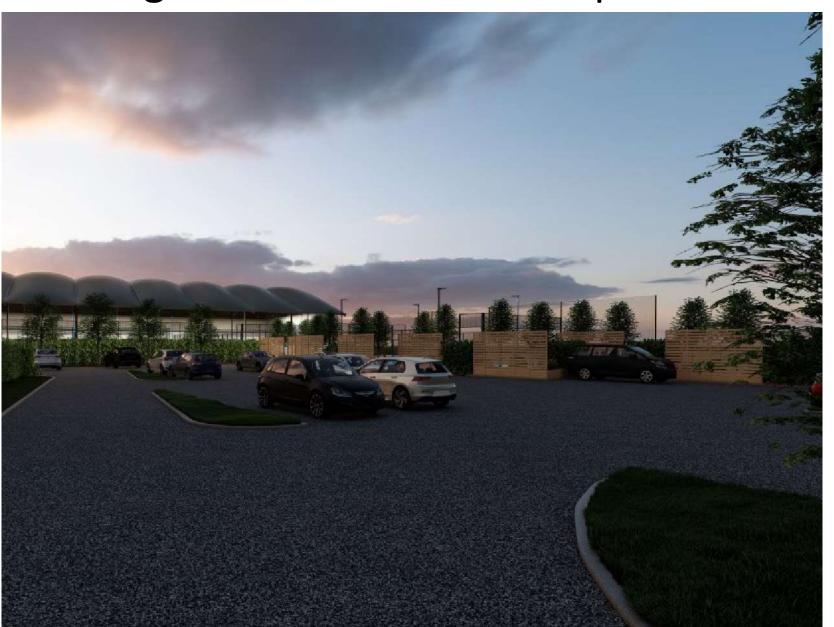

## External Detailing





### CGI Pevensey Bay Road





# ID: 220852. Site 7a, Pacific Drive, Eastbourne. LNT Care Developments Ltd.

Proposed Three Storey, 66 Bedroom, Care Home for Older People (Class C2 Use) with Associated New Access (off Pacific Drive), Parking & Landscaping

### Site Location Plan



### Site Layout Drawing



### Floor Plans



#### Front Elevation







### Site Location Drawing



# 230105 Eastbourne Saffrons Sports Club Compton Place Road

Erection of 3no. covered Padel courts, 1no. open Padel court and extension to existing pavilion with additional car parking

#### Site Location Plan



#### Aerial View of the Site



#### Proposed Site Plan



#### **Overall Site Proposed**



#### **Context Plan**









#### CGI image of structure and car park at dusk



#### Rear and front elevations of covered padel court



## Side elevations of covered padel court and elevations of outdoor padel court



#### Clubhouse and Saffron's Yard



#### Clubhouse and 'Saffrons Yard'



#### Clubhouse Floor Plans



#### Clubhouse Roof Plan



#### **Proposed Illustrative Drawings**



#### Views looking into the site



View from Junction of Dittons Road and Saffrons Road



View from Saffrons Sports Club north boundary on Saffrons Road

#### Views looking into the site



View into the site from junction of Dittons Road and Compton Place Road

View into the site from Saffrons Sports Club north boundary on Compton Place Road

#### Photos of Views into the Site



Saffrons Road Existing Access

**Compton Place Road Access** 

#### Photos of Views into the Sit