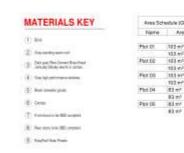

Area Schedule (GIA) Name Area

103 m².

103 av.

Plot 04 53 m²

+00 Proposed Materials Key

3B5P Section

- Biddenden Close 3B5P Houses 0101

18.05.22

#### MATERIALS KEY

|  |  | <b>PURITY</b> |
|--|--|---------------|
|  |  |               |

(E) Non-book to 500 modes.

(§) taghed too fees

(g) no tever pos.

Rear view 2B4P

MH24 Front Elevation

Page 68

MH24 Rear Elevation

Ground Floor Plan 2B4P

Area Schedule (IDA) Name Area Plot 01 100 m²

First Floor Plan 2B4P

Site Section 1

BOUTIQUE MODERN

- Biddenden Close

--- 2B4P House