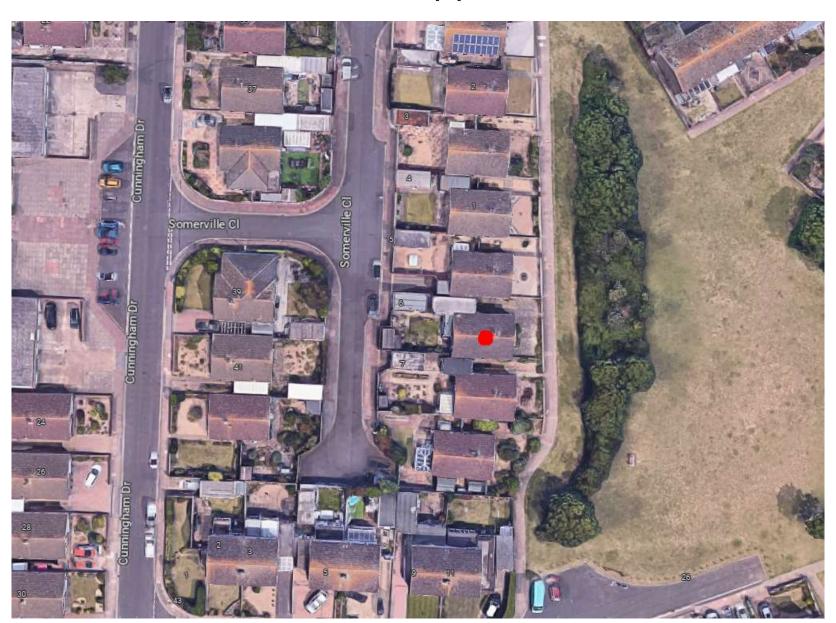

## Agenda

## Planning Committee Presentation 21st August 2023





### 230411 6 Somerville Close, Eastbourne

Erection of single storey front extension

### **Application Site**



### Aerial View of Application Site



### **Existing and Proposed Floor Plans**





### **Existing and Proposed Elevations**





NORTH ELEVATION





# 220849 Site 7a, Pacific Drive, Eastbourne. ALDI Store Ltd.

Erection of Class E foodstore alongside access, parking, landscaping, and associated works



### Site photographs



/iew from Pacific Drive across the site towards Pevensey Bay Road.



View from Pacific Drive showing existing low scrub on the boundary.

### Site context architectural references



Typical houses adjacent to the site on Pacific House.



The Crumbles Retail Park



The Medical Centre as viewed from Pacific Drive (south)



Pacific House as viewed from Pevensey Bay Road

### Application layout drawing







### Aerial photograph



### Proposed Elevations



### Proposed Elevations.



### Floor