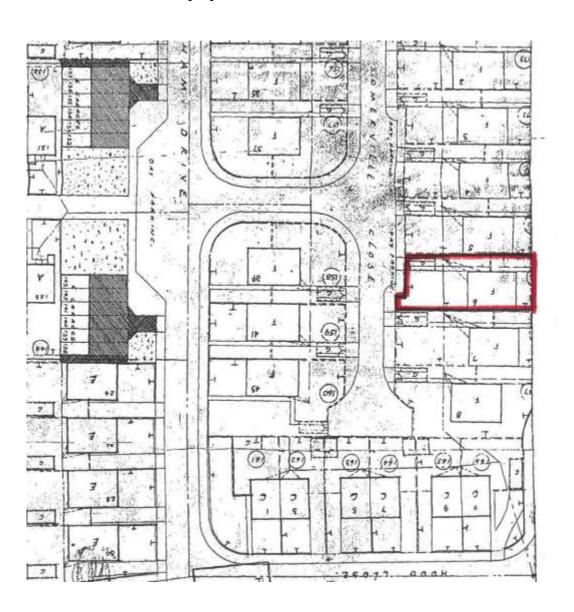

## Agenda

## Planning Committee Presentation 21st August 2023





### 230411 6 Somerville Close, Eastbourne

Erection of single storey front extension

### **Application Site**



### Aerial View of Application Site



### **Existing and Proposed Floor Plans**





### **Existing and Proposed Elevations**





NORTH ELEVATION





# 220849 Site 7a, Pacific Drive, Eastbourne. ALDI Store Ltd.

Erection of Class E foodstore alongside access, parking, landscaping, and associated works



### Site photographs



/iew from Pacific Drive across the site towards Pevensey Bay Road.



View from Pacific Drive showing existing low scrub on the boundary.

### Site context architectural references



Typical houses adjacent to the site on Pacific House.



The Crumbles Retail Park



The Medical Centre as viewed from Pacific Drive (south)



Pacific House as viewed from Pevensey Bay Road

### Application layout drawing







### Aerial photograph



### Proposed Elevations