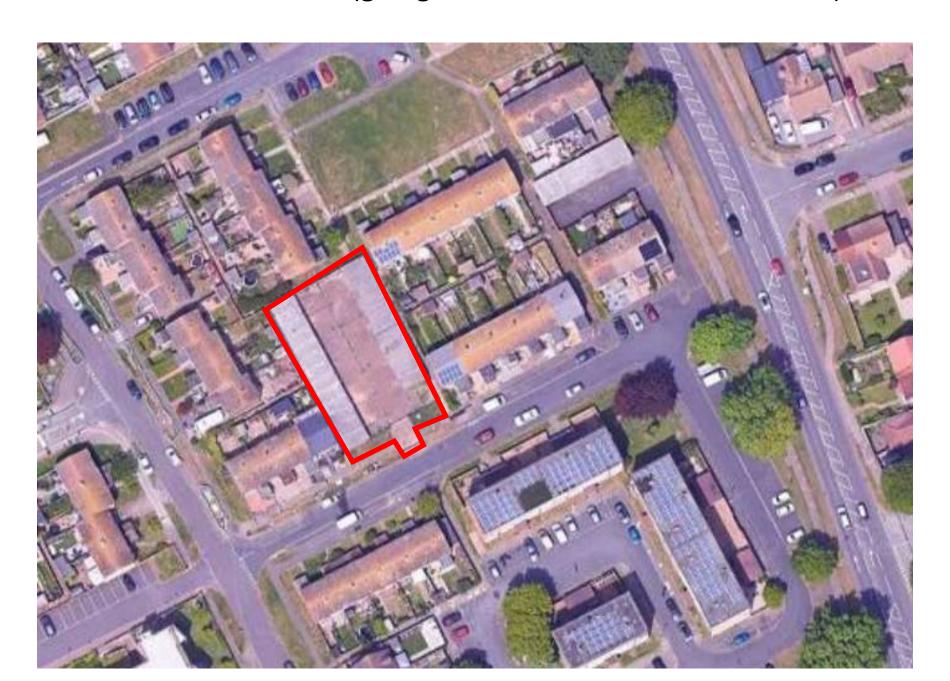

#### 220453 Land off Biddenden Close

Demolition of existing garage blocks and erection of 3no terraced three-bedroom dwellings and 2no semi-detached two-bedroom dwellings together with parking and new site access

#### Aerial View of Site (garages have since been demolished)