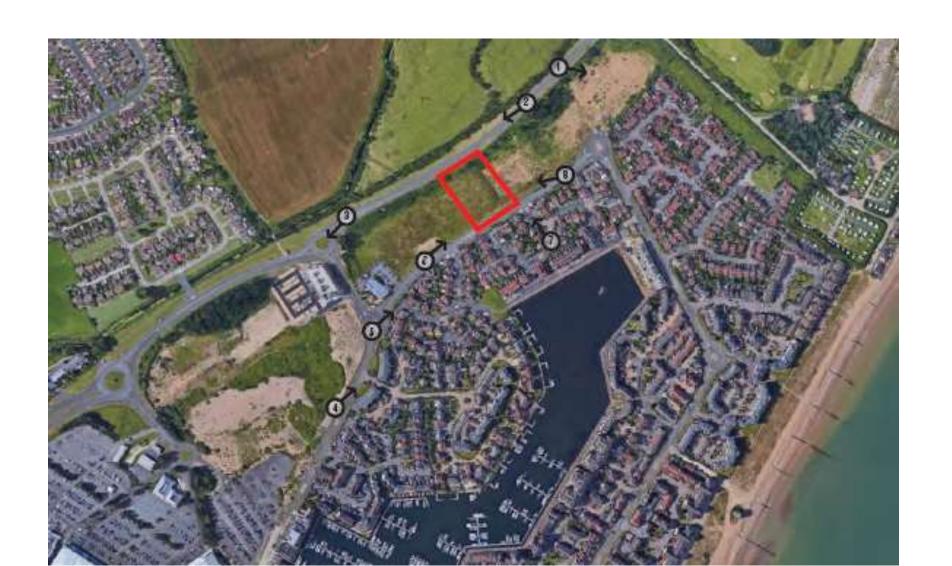

ed works



### Site photographs



/iew from Pacific Drive across the site towards Pevensey Bay Road.



View from Pacific Drive showing existing low scrub on the boundary.

### Site context architectural references



Typical houses adjacent to the site on Pacific House.



The Crumbles Retail Park



The Medical Centre as viewed from Pacific Drive (south)



Pacific House as viewed from Pevensey Bay Road

### Application layout drawing







### Aerial photograph



### Proposed Elevations



### Proposed Elevations.



### Floor layout











# 220850 Site 7a, Pacific Drive, Eastbourne. McCarthy & Stone Retirement Lifestyles Ltd.

Erection of apartment retirement living development (Use Class C3), access, car parking, and associated landscaping

### Aerial Photograph of the Site



### **Application Site Drawing**



### Site Layout Drawing



### Hard and soft landscaping



### Floor Plans Ground and First Floor





Ground Floor Plan First Floor Plan

### Proposed Floorplans Second and Third floors



Second Floor Plan

Third Floor Plan

### External Detailing





### CGI Pevensey Bay Road





# ID: 220852. Site 7a, Pacific Drive, Eastbourne. LNT Care Developments Ltd.

Proposed Three Storey, 66 Bedroom, Care Home for Older People (Class C2 Use) with Associated New Access (off Pacific Drive), Parking & Landscaping

### Site Location Plan



### Site Layout Drawing



### Floor Plans



#### Front Elevation







### Site Location Drawing



# 230105 Eastbourne Saffrons Sports Club Compton Place Road

Erection of 3no. covered Padel courts, 1no. open Padel cour