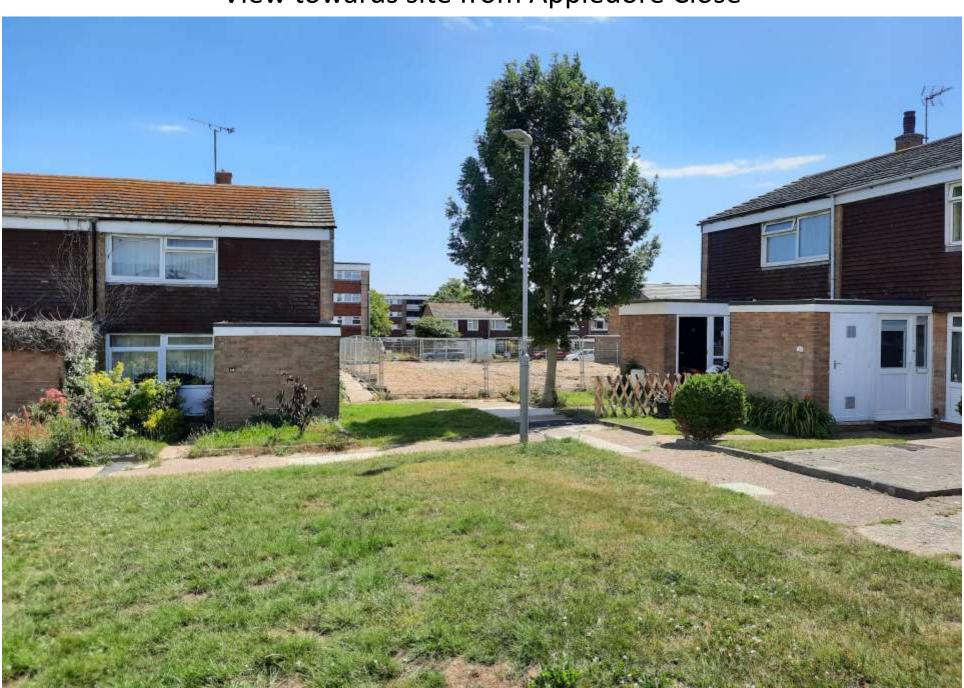

03 av.

Plot 04 53 m²

+00 Proposed Materials Key



3B5P Section



- Biddenden Close 3B5P Houses 0101

18.05.22



#### MATERIALS KEY

|  |  | <b>PURITY</b> |
|--|--|---------------|
|  |  |               |



(E) Non-book to 500 modes.

(§) taghed too fees

(g) no tever pos.







Rear view 2B4P



MH24 Front Elevation

Page 68



MH24 Rear Elevation



Ground Floor Plan 2B4P



Area Schedule (IDA) Name Area Plot 01 100 m²

First Floor Plan 2B4P



Site Section 1

BOUTIQUE MODERN

- Biddenden Close

--- 2B4P House

----- 0100 18,05.22 renew: Bill Revised following planning commente

Site viewed from Biddenden Close (from south)



Frontage development to the east of the site



Site viewed from path to the rear (north) on Appledore Close



#### View towards site from Appledore Close