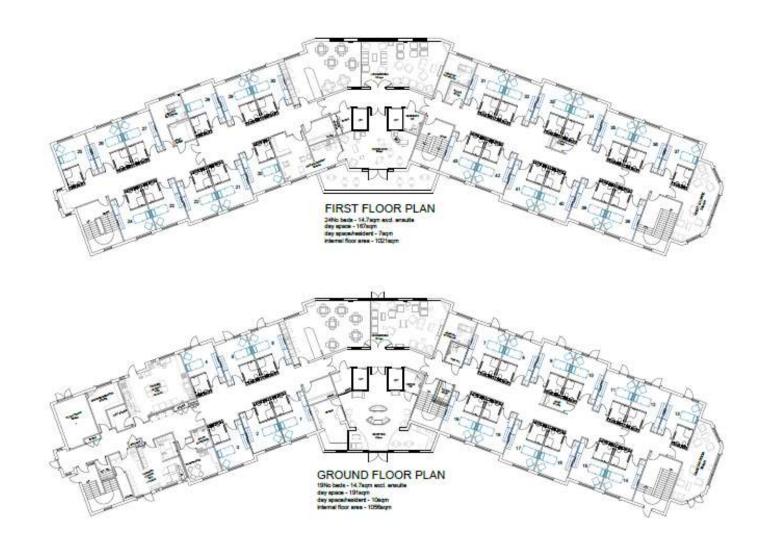

etirement Lifestyles Ltd.

Erection of apartment retirement living development (Use Class C3), access, car parking, and associated landscaping

### Aerial Photograph of the Site



### **Application Site Drawing**



### Site Layout Drawing



### Hard and soft landscaping



### Floor Plans Ground and First Floor





Ground Floor Plan First Floor Plan

### Proposed Floorplans Second and Third floors



Second Floor Plan

Third Floor Plan

### External Detailing





### CGI Pevensey Bay Road





# ID: 220852. Site 7a, Pacific Drive, Eastbourne. LNT Care Developments Ltd.

Proposed Three Storey, 66 Bedroom, Care Home for Older People (Class C2 Use) with Associated New Access (off Pacific Drive), Parking & Landscaping

### Site Location Plan



### Site Layout Drawing



### Floor Plans



#### Front Elevation







### Site Location Drawing



# 230105 Eastbourne Saffrons Sports Club Compton Place Road

Erection of 3no. covered Padel courts, 1no. open Padel court and extension to existing pavilion with additional car parking

#### Site Location Plan



#### Aerial View of the Site



#### Proposed Site Plan



#### **Overall Site Proposed**



#### **Context Plan**









#### CGI image of structure and car park at dusk



#### Rear and front elevations of covered padel court



## Side elevations of covered padel court and elevations of outdoor padel court



#### Clubhouse and Saffron's Yard



#### Clubhouse and 'Saffrons Yard'



#### Clubhouse Floor Plans



#### Clubhouse Roof Plan



#### **Proposed Illustrative Drawings**



#### Views looking into the site