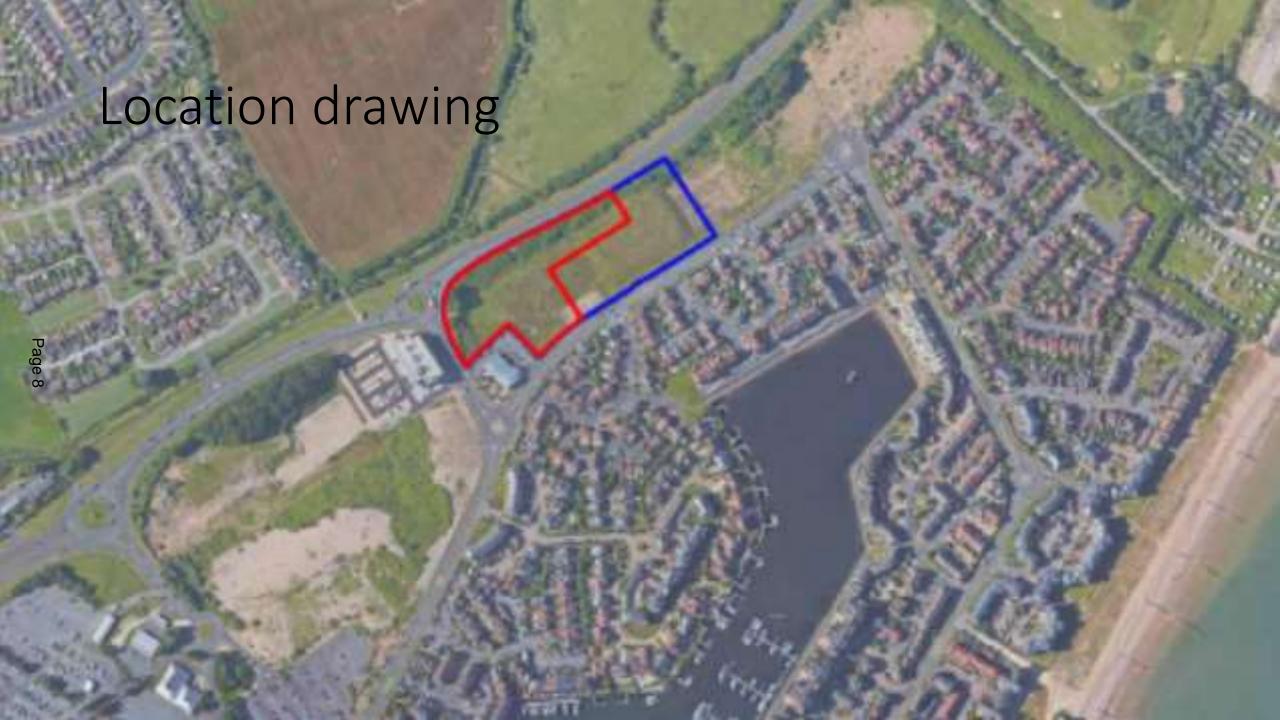

# 220849 Site 7a, Pacific Drive, Eastbourne. ALDI Store Ltd.

Erection of Class E foodstore alongside access, parking, landscaping, and associated works

### Application layout drawing

### Aerial photograph