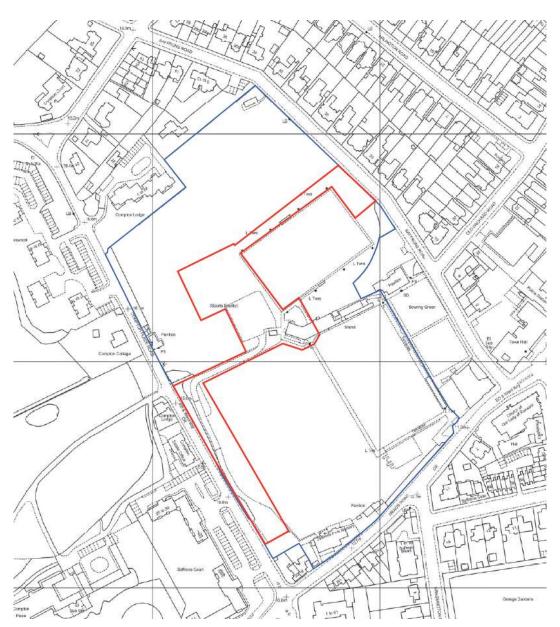

# 230105 Eastbourne Saffrons Sports Club Compton Place Road

Erection of 3no. covered Padel courts, 1no. open Padel court and extension to existing pavilion with additional car parking

#### Site Location Plan