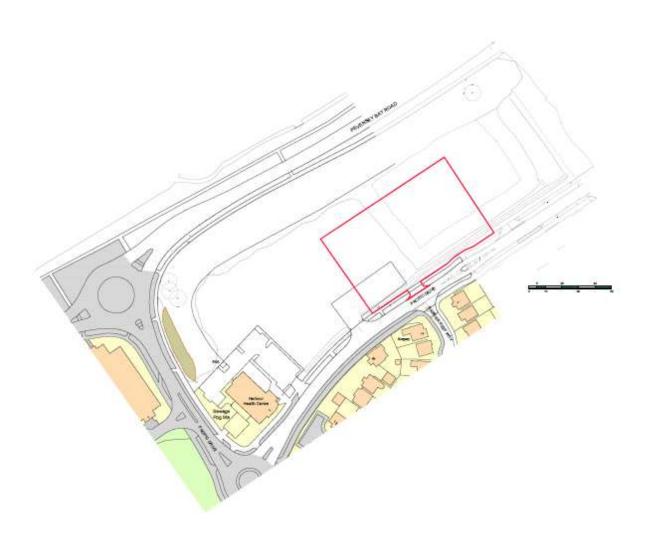

Pacific Drive, Eastbourne. McCarthy & Stone Retirement Lifestyles Ltd.

Erection of apartment retirement living development (Use Class C3), access, car parking, and associated landscaping

### Aerial Photograph of the Site



### **Application Site Drawing**



### Site Layout Drawing



### Hard and soft landscaping



### Floor Plans Ground and First Floor





Ground Floor Plan First Floor Plan

### Proposed Floorplans Second and Third floors



Second Floor Plan

Third Floor Plan

### External Detailing





### CGI Pevensey Bay Road





# ID: 220852. Site 7a, Pacific Drive, Eastbourne. LNT Care Developments Ltd.

Proposed Three Storey, 66 Bedroom, Care Home for Older People (Class C2 Use) with Associated New Access (off Pacific Drive), Parking & Landscaping

### Site Location Plan



### Site Layout Drawing



### Floor Plans



#### Front Elevation







### Site Location Drawing



# 230105 Eastbourne Saffrons Sports Club Compton Place Road

Erection of 3no. covered Padel courts, 1no. open Padel court and extension to existing pavilion with additional car parking

#### Site Location Plan



#### Aerial View of the Site



#### Proposed Site Plan



#### **Overall Site Proposed**



#### **Context Plan**









#### CGI image of structure and car park at dusk



#### Rear and front elevations of covered padel court



## Side elevations of covered padel court and elevations of outdoor padel court



#### Clubhouse and Saffron's Yard



#### Clubhouse and 'Saffrons Yard'



#### Clubhouse Floor Plans



#### Clubhouse Roof Plan



#### **Proposed Illustrative Draw