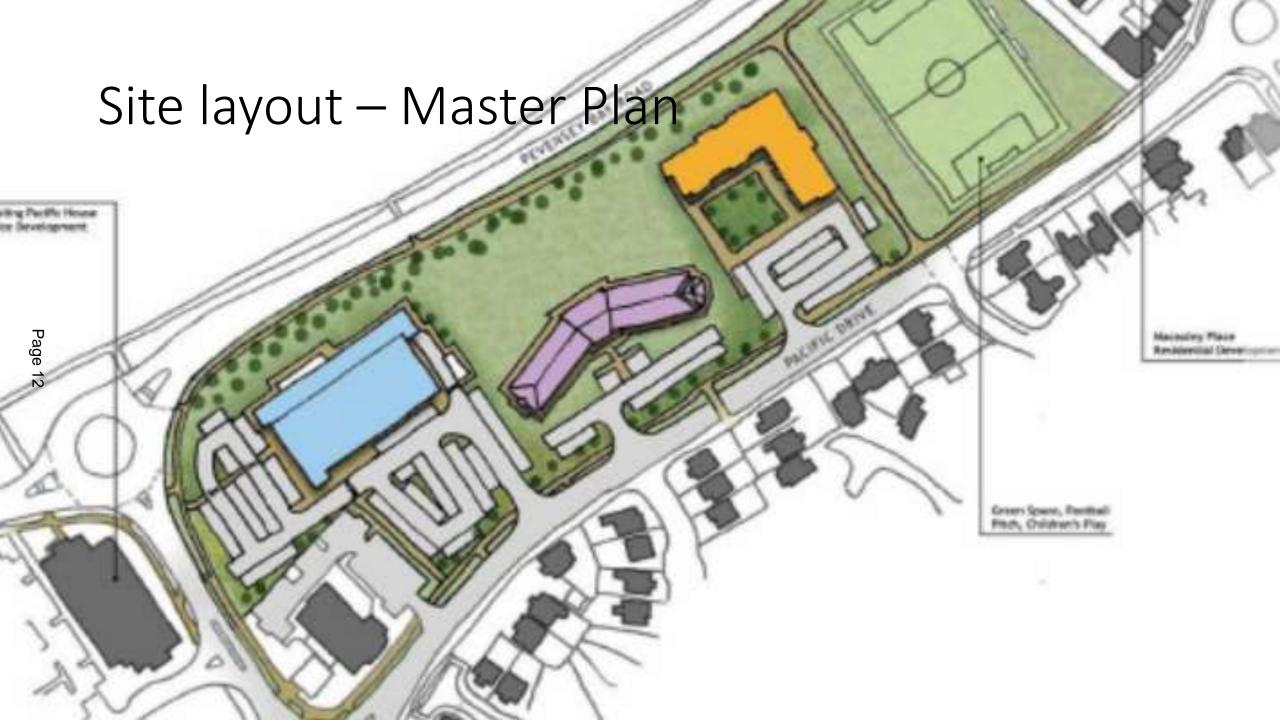

# 220849 Site 7a, Pacific Drive, Eastbourne. ALDI Store Ltd.

Erection of Class E foodstore alongside access, parking, landscaping, and associated works

### Application layout drawing