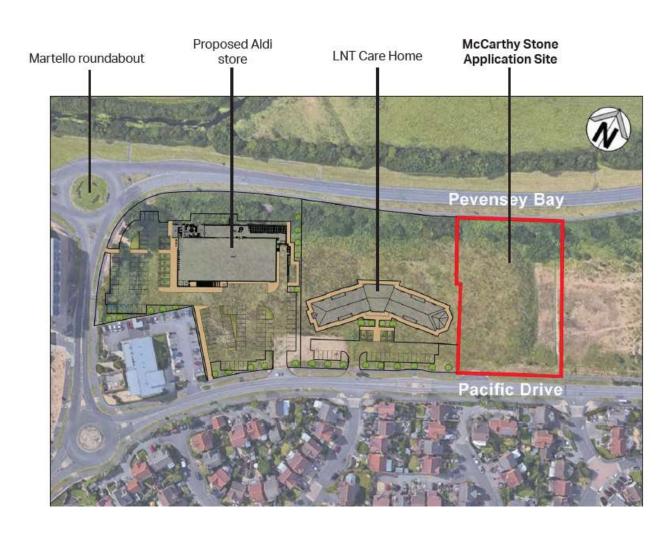

/iew from Pacific Drive across the site towards Pevensey Bay Road.



View from Pacific Drive showing existing low scrub on the boundary.

### Site context architectural references



Typical houses adjacent to the site on Pacific House.



The Crumbles Retail Park



The Medical Centre as viewed from Pacific Drive (south)



Pacific House as viewed from Pevensey Bay Road

### Application layout drawing







### Aerial photograph



### Proposed Elevations



### Proposed Elevations.



### Floor layout











# 220850 Site 7a, Pacific Drive, Eastbourne. McCarthy & Stone Retirement Lifestyles Ltd.

Erection of apartment retirement living development (Use Class C3), access, car parking, and associated landscaping

### Aerial Photograph of the Site



### **Application Site Drawing**



### Site Layout Drawing



### Hard and soft landscaping



### Floor Plans Ground and First Floor





Ground Floor Plan First Floor Plan

### Proposed Floorplans Second and Third floors



Second Floor Plan

Third Floor Plan

### External Detailing





### CGI Pevensey Bay Road





# ID: 220852. Site 7a, Pacific Drive, Eastbourne. LNT Care Developments Ltd.

Proposed Three Storey, 66 Bedroom, Care Home for Older People (Class C2 Use) with Associated New Access (off Pacific Drive), Parking & Landscaping

### Site Location Plan



### Site Layout Drawing



### Floor Plans



#### Front Elevation







### Site Location Drawing



# 230105 Eastbourne Saffrons Sports Club Compton Place Road

Erection of 3no. covered Padel courts, 1no. open Padel court and extension to existing pavilion