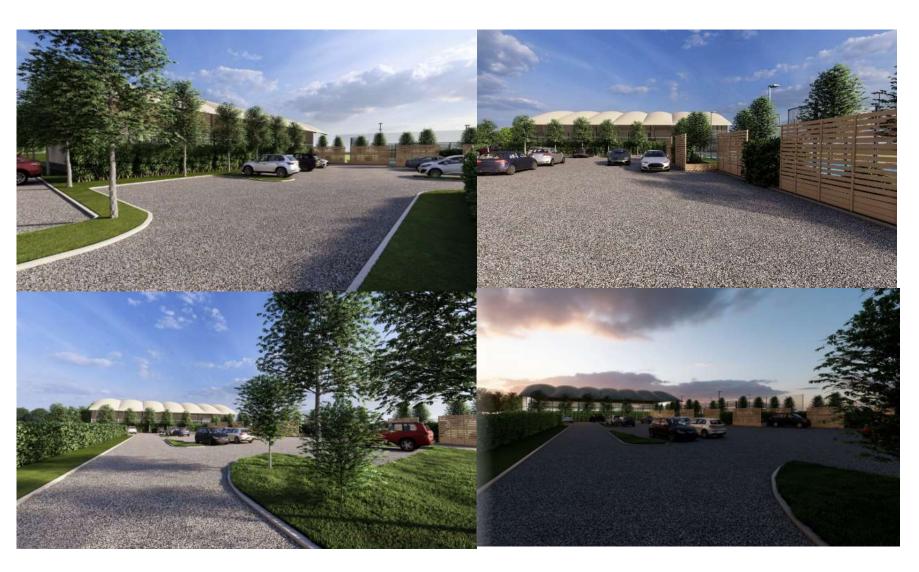

te Layout Drawing



### Floor Plans



#### Front Elevation







### Site Location Drawing



# 230105 Eastbourne Saffrons Sports Club Compton Place Road

Erection of 3no. covered Padel courts, 1no. open Padel court and extension to existing pavilion with additional car parking

#### Site Location Plan



#### Aerial View of the Site



#### Proposed Site Plan



#### **Overall Site Proposed**



#### **Context Plan**









#### CGI image of structure and car park at dusk



#### Rear and front elevations of covered padel court



## Side elevations of covered padel court and elevations of outdoor padel court



#### Clubhouse and Saffron's Yard



#### Clubhouse and 'Saffrons Yard'



#### Clubhouse Floor Plans



#### Clubhouse Roof Plan



#### **Proposed Illustrative Drawings**



#### Views looking into the site



View from Junction of Dittons Road and Saffrons Road



View from Saffrons Sports Club north boundary on Saffrons Road

#### Views looking into the site



View into the site from junction of Dittons Road and Compton Place Road

View into the site from Saffrons Sports Club north boundary on Compton Place Road

#### Photos of Views into the Site



Saffrons Road Existing Access

**Compton Place Road Access** 

#### Photos of Views into the Site





Views from Meads Road

#### Photos of Views into the Site





View from outside Caffyns Garage

View from outside Our Lady Ransom Church showing Caffyns Garage and Eastbourne Town Hall

#### 220453 Land off Biddenden Close

Demolition of existing garage blocks and erection of 3no terraced three-bedroom dwel