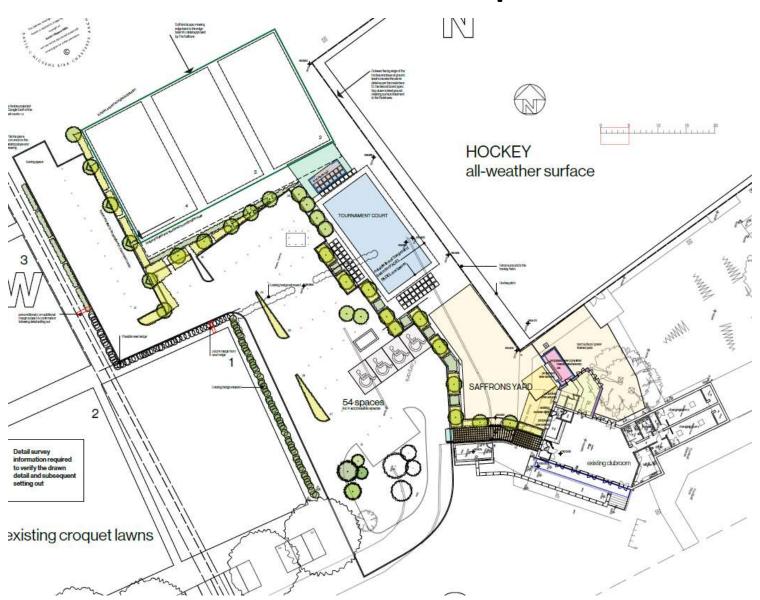

# 230105 Eastbourne Saffrons Sports Club Compton Place Road

Erection of 3no. covered Padel courts, 1no. open Padel court and extension to existing pavilion with additional car parking

#### Proposed Site Plan

#### **Overall Site Proposed**