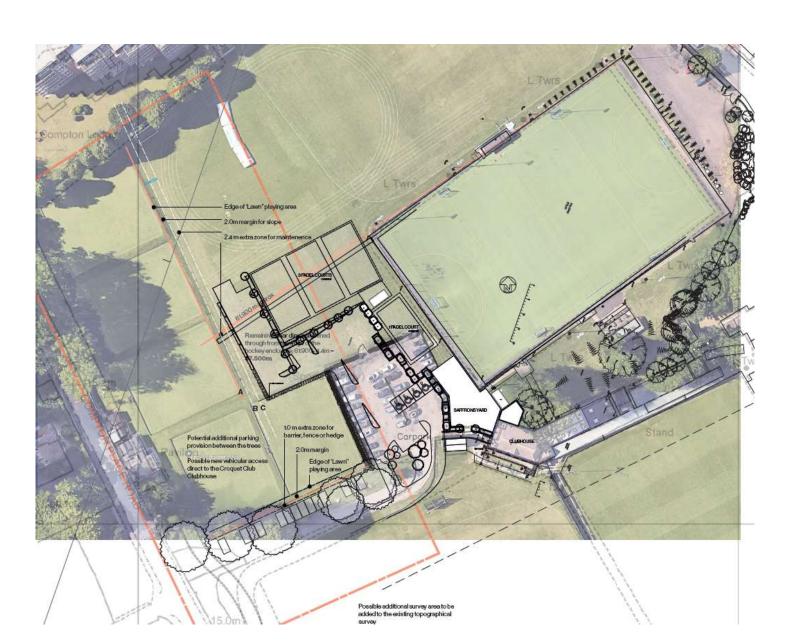

and Third floors



Second Floor Plan

Third Floor Plan

### External Detailing





### CGI Pevensey Bay Road





# ID: 220852. Site 7a, Pacific Drive, Eastbourne. LNT Care Developments Ltd.

Proposed Three Storey, 66 Bedroom, Care Home for Older People (Class C2 Use) with Associated New Access (off Pacific Drive), Parking & Landscaping

### Site Location Plan



### Site Layout Drawing



### Floor Plans



#### Front Elevation







### Site Location Drawing



# 230105 Eastbourne Saffrons Sports Club Compton Place Road

Erection of 3no. covered Padel courts, 1no. open Padel court and extension to existing pavilion with additional car parking

#### Site Location Plan



#### Aerial View of the Site



#### Proposed Site Plan



#### **Overall Site Proposed**



#### **Context Plan**









#### CGI image of structure and car park at dusk



#### Rear and front elevations of covered padel court



## Side elevations of covered padel court and elevations of outdoor padel court



#### Clubhouse and Saffron's Yard



#### Clubhouse and 'Saffrons Yard'



#### Clubhouse Floor Plans



#### Clubhouse Roof Plan



#### **Proposed Illustrative Drawings**



#### Views looking into the site



View from Junction of Dittons Road and Saffrons Road



View from Saffrons Sports Club north boundary on Saffrons Road

#### Views looking into the site



View into the site from junction of Dittons Road and Compton Place Road

View into the site from Saffrons Sports Club north boundary on Compton Place Road

#### Photos of Views into the Site



Saffrons Road Existing Access

**Compt