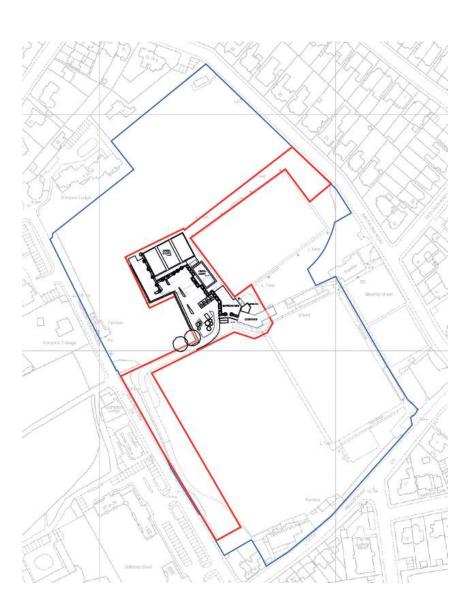

# 230105 Eastbourne Saffrons Sports Club Compton Place Road

Erection of 3no. covered Padel courts, 1no. open Padel court and extension to existing pavilion with additional car parking

#### Clubhouse and Saffron's Yard

#### Clubhouse and 'Saffrons Yard'