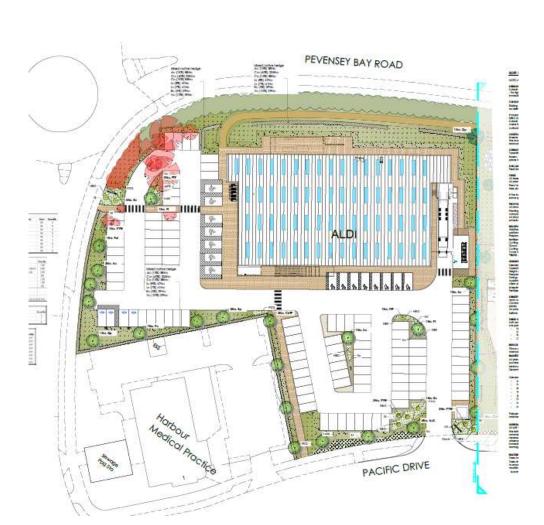

# 220849 Site 7a, Pacific Drive, Eastbourne. ALDI Store Ltd.

Erection of Class E foodstore alongside access, parking, landscaping, and associated works

### Application layout drawing