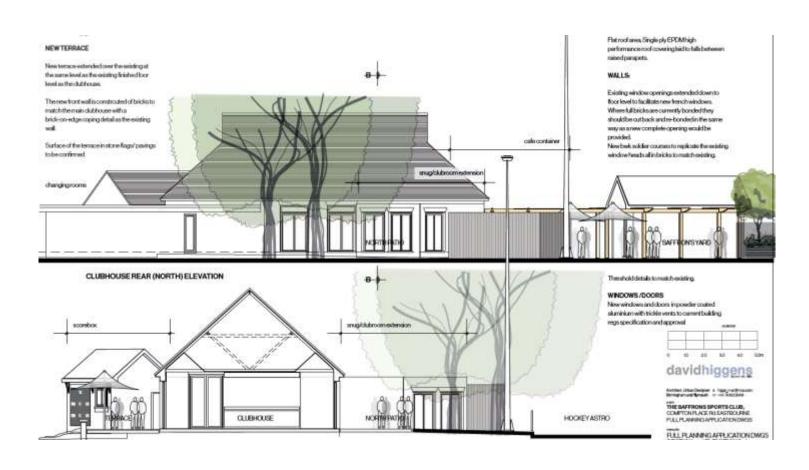

ome for Older People (Class C2 Use) with Associated New Access (off Pacific Drive), Parking & Landscaping

### Site Location Plan



### Site Layout Drawing



### Floor Plans



#### Front Elevation







### Site Location Drawing



# 230105 Eastbourne Saffrons Sports Club Compton Place Road

Erection of 3no. covered Padel courts, 1no. open Padel court and extension to existing pavilion with additional car parking

#### Site Location Plan



#### Aerial View of the Site



#### Proposed Site Plan



#### **Overall Site Proposed**



#### **Context Plan**









#### CGI image of structure and car park at dusk



#### Rear and front elevations of covered padel court



## Side elevations of covered padel court and elevations of outdoor padel court



#### Clubhouse and Saffron's Yard



#### Clubhouse and 'Saffrons Yard'



#### Clubhouse Floor Plans



#### Clubhouse Roof Plan



#### **Proposed Illustrative Drawings**



#### Views looking into the site



View from Junction of Dittons Road and Saffrons Road



View from Saffrons Sports Club north boundary on Saffrons Road

#### Views looking into the site



View into the site from junction of Dittons Road and Compton Place Road

View into the site from Saffrons Sports Club north boundary on Compton Place Road

#### Photos of Views into the Site



Saffrons Road Existing Access

**Compton Place Road Access** 

#### Photos of Views into the Site





Views from Meads Road

#### Photos of Views into the Site





View from outside Caffyns Garage

View from outside Our Lady Ransom Church showing Caffyns Garage and Eastb