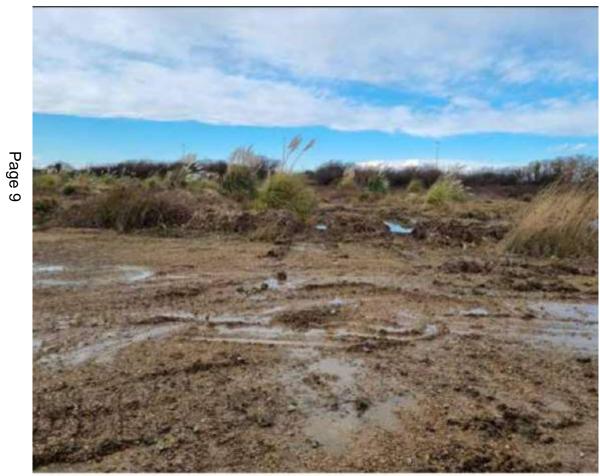

### Site photographs

/iew from Pacific Drive across the site towards Pevensey Bay Road.

View from Pacific Drive showing existing low scrub on the boundary.