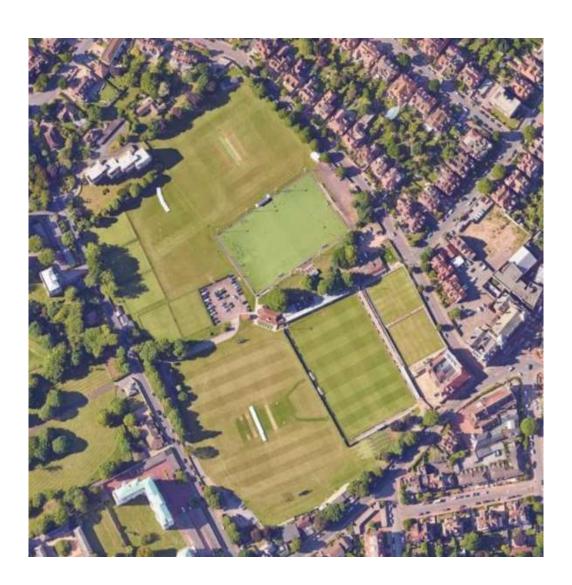

# 230105 Eastbourne Saffrons Sports Club Compton Place Road

Erection of 3no. covered Padel courts, 1no. open Padel court and extension to existing pavilion with additional car parking

#### Aerial View of the Site