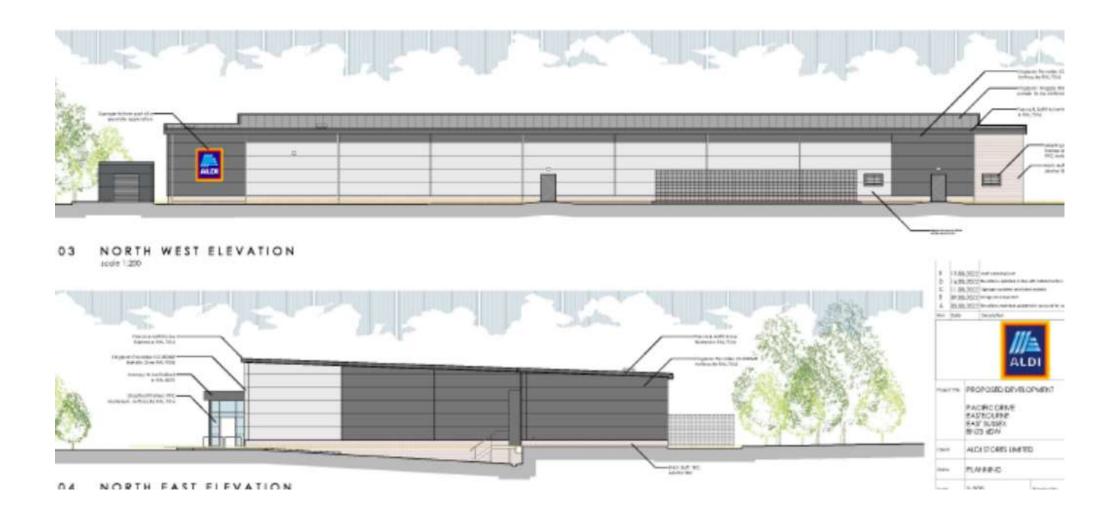

# 220849 Site 7a, Pacific Drive, Eastbourne. ALDI Store Ltd.

Erection of Class E foodstore alongside access, parking, landscaping, and associated works

### Proposed Elevations

### Proposed Elevations.