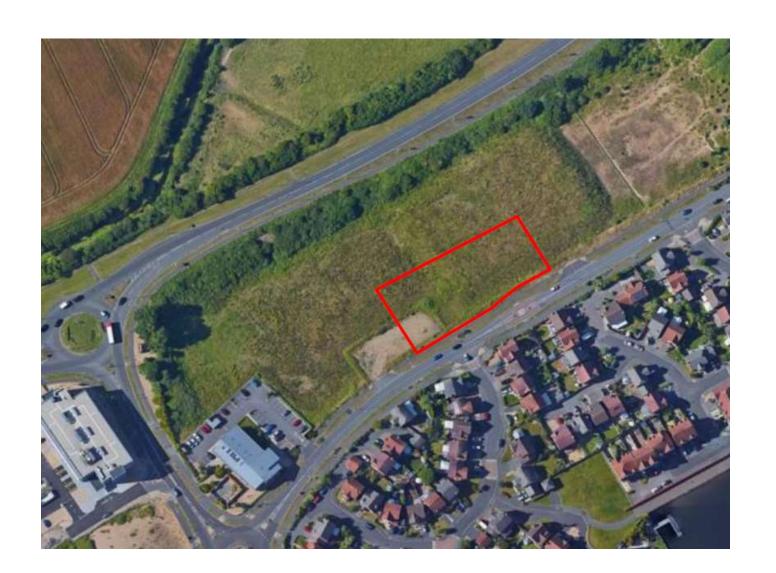

nt living development (Use Class C3), access, car parking, and associated landscaping

### Aerial Photograph of the Site



### **Application Site Drawing**



### Site Layout Drawing



### Hard and soft landscaping



### Floor Plans Ground and First Floor





Ground Floor Plan First Floor Plan

### Proposed Floorplans Second and Third floors



Second Floor Plan

Third Floor Plan

### External Detailing





### CGI Pevensey Bay Road





# ID: 220852. Site 7a, Pacific Drive, Eastbourne. LNT Care Developments Ltd.

Proposed Three Storey, 66 Bedroom, Care Home for Older People (Class C2 Use) with Associated New Access (off Pacific Drive), Parking & Landscaping

### Site Location Plan



### Site Layout Drawing



### Floor Plans



#### Front Elevation







### Site Location Drawing



# 230105 Eastbourne Saffrons Sports Club Compton Place Road

Erection of 3no. covered Padel courts, 1no. open Padel court and extension to existing pavilion with additional car parking

#### Site Location Plan



#### Aerial View of the Site



#### Proposed Site Plan



#### **Overall Site Proposed**



#### **Context Plan**









#### CGI image of structure and car park at dusk



#### Rear and front elevations of covered padel court



## Side elevations of covered padel court and elevations of outdoor padel court



#### Clubhouse and Saffron's Yard



#### Clubhouse and 'Saffrons Yard'



#### Clubhouse Floor Plans



#### Clubhouse Roof Plan



#### **Proposed Illustrative Drawings**



#### Views looking into the site



View from Junction of Dittons Road and Saffrons Road



V