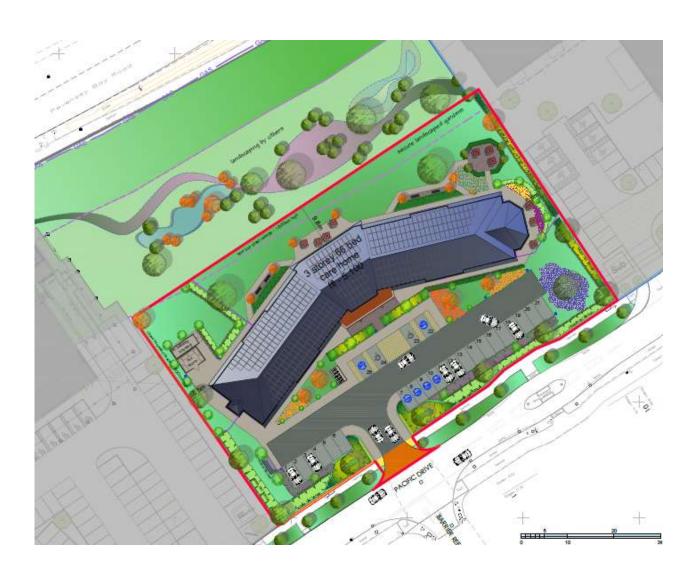

McCarthy & Stone Retirement Lifestyles Ltd.

Erection of apartment retirement living development (Use Class C3), access, car parking, and associated landscaping

### Aerial Photograph of the Site



### **Application Site Drawing**



### Site Layout Drawing



### Hard and soft landscaping



### Floor Plans Ground and First Floor





Ground Floor Plan First Floor Plan

### Proposed Floorplans Second and Third floors



Second Floor Plan

Third Floor Plan

### External Detailing





### CGI Pevensey Bay Road





# ID: 220852. Site 7a, Pacific Drive, Eastbourne. LNT Care Developments Ltd.

Proposed Three Storey, 66 Bedroom, Care Home for Older People (Class C2 Use) with Associated New Access (off Pacific Drive), Parking & Landscaping

### Site Location Plan



### Site Layout Drawing



### Floor Plans



#### Front Elevation







### Site Location Drawing



# 230105 Eastbourne Saffrons Sports Club Compton Place Road

Erection of 3no. covered Padel courts, 1no. open Padel court and extension to existing pavilion with additional car parking

#### Site Location Plan



#### Aerial View of the Site



#### Proposed Site Plan



#### **Overall Site Proposed**



#### **Context Plan**









#### CGI image of structure and car park at dusk



#### Rear and front elevations of covered padel court



## Side elevations of covered padel court and elevations of outdoor padel court



#### Clubhouse and Saffron's Yard



#### Clubhouse and 'Saffrons Yard'



#### Clubhouse Floor Plans



#### Clubhouse Roof Plan



#### **Proposed Illustrative Drawings**



#### Views lookin