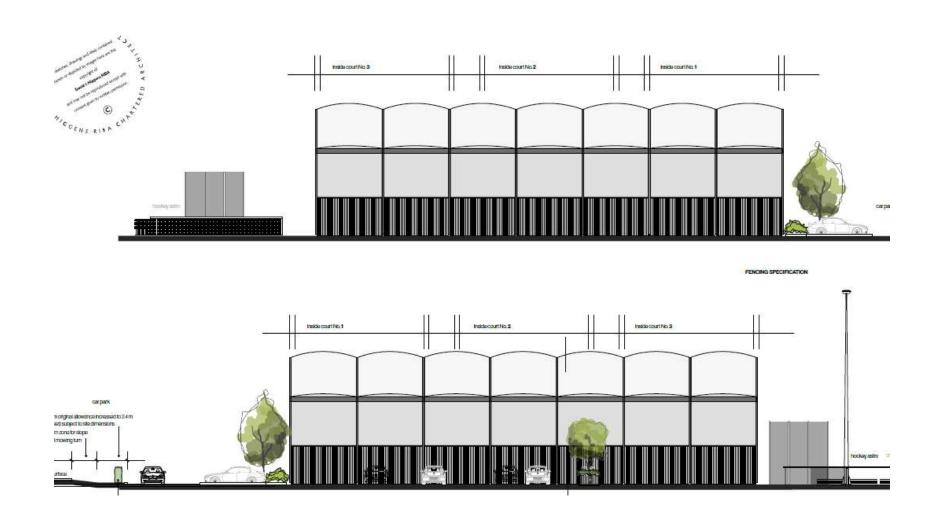

# ID: 220852. Site 7a, Pacific Drive, Eastbourne. LNT Care Developments Ltd.

Proposed Three Storey, 66 Bedroom, Care Home for Older People (Class C2 Use) with Associated New Access (off Pacific Drive), Parking & Landscaping

### Site Location Plan



### Site Layout Drawing



### Floor Plans



#### Front Elevation







### Site Location Drawing



# 230105 Eastbourne Saffrons Sports Club Compton Place Road

Erection of 3no. covered Padel courts, 1no. open Padel court and extension to existing pavilion with additional car parking

#### Site Location Plan



#### Aerial View of the Site



#### Proposed Site Plan



#### **Overall Site Proposed**



#### **Context Plan**









#### CGI image of structure and car park at dusk



#### Rear and front elevations of covered padel court



## Side elevations of covered padel court and elevations of outdoor padel court



#### Clubhouse and Saffron's Yard



#### Clubhouse and 'Saffrons Yard'



#### Clubhouse Floor Plans



#### Clubhouse Roof Plan



#### **Proposed Illustrative Drawings**



#### Views looking into the site



View from Junction of Dittons Road and Saffrons Road



View from Saffrons Sports Club north boundary on Saffrons Road

#### Views looking into the site



View into the site from junction of Dittons Road and Compton Place Road

View into the site from Saffrons Sports Club north boundary on Compton Place Road

#### Photos of Views into the Site



Saffrons Road Existing Access

**Compton Place Road Access** 

#### Photos of Views into the Site





Views from Meads Road

#### Photos of Views into t