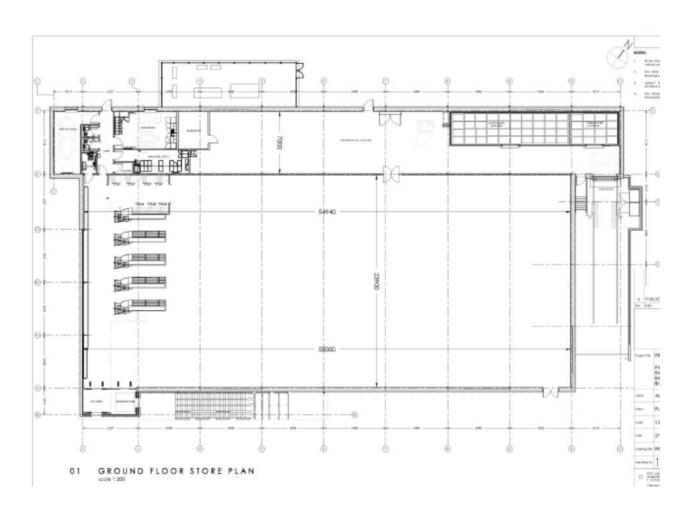

Existing and Proposed Floor Plans**





### **Existing and Proposed Elevations**





NORTH ELEVATION





# 220849 Site 7a, Pacific Drive, Eastbourne. ALDI Store Ltd.

Erection of Class E foodstore alongside access, parking, landscaping, and associated works



### Site photographs



/iew from Pacific Drive across the site towards Pevensey Bay Road.



View from Pacific Drive showing existing low scrub on the boundary.

### Site context architectural references



Typical houses adjacent to the site on Pacific House.



The Crumbles Retail Park



The Medical Centre as viewed from Pacific Drive (south)



Pacific House as viewed from Pevensey Bay Road

### Application layout drawing







### Aerial photograph



### Proposed Elevations



### Proposed Elevations.



### Floor layout











# 220850 Site 7a, Pacific Drive, Eastbourne. McCarthy & Stone Retirement Lifestyles Ltd.

Erection of apartment retirement living development (Use Class C3), access, car parking, and associated landscaping

### Aerial Photograph of the Site



### **Application Site Drawing**



### Site Layout Drawing



### Hard and soft landscaping



### Floor Plans Ground and First Floor





Ground Floor Plan First Floor Plan

### Proposed Floorplans Second and Third floors



Second Floor Plan

Third Floor Plan

### External Detailing





### CGI Pevensey Bay Road





# ID: 220852. Site 7a, Pacific Drive, Eastbourne. LNT Care Developments Ltd.

Proposed Three Storey, 66 Bedroom, Care Home for Older People (Class C2 Use) with Associated New Access (off Pacific Drive), Parking & Landscapin