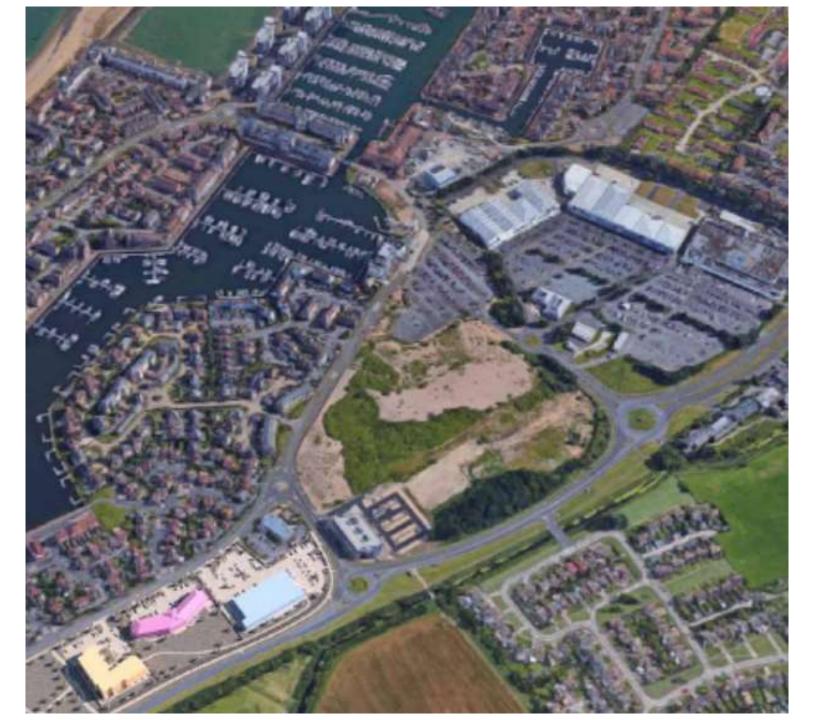

# 220849 Site 7a, Pacific Drive, Eastbourne. ALDI Store Ltd.

Erection of Class E foodstore alongside access, parking, landscaping, and associated works

### Aerial photograph