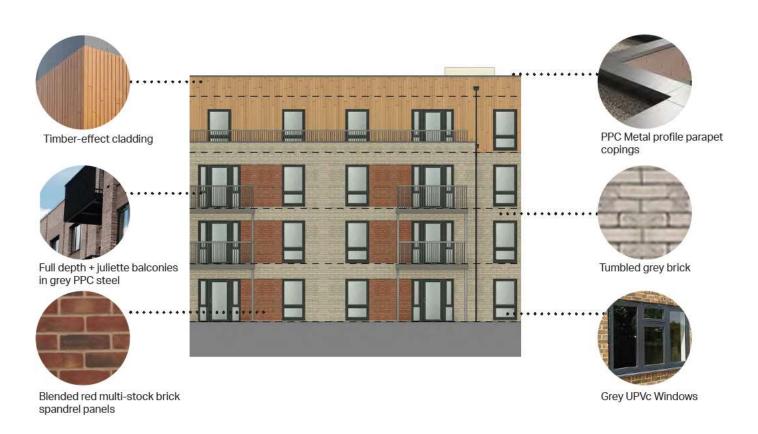

Retail Park



The Medical Centre as viewed from Pacific Drive (south)



Pacific House as viewed from Pevensey Bay Road

### Application layout drawing







### Aerial photograph



### Proposed Elevations



### Proposed Elevations.



### Floor layout











# 220850 Site 7a, Pacific Drive, Eastbourne. McCarthy & Stone Retirement Lifestyles Ltd.

Erection of apartment retirement living development (Use Class C3), access, car parking, and associated landscaping

### Aerial Photograph of the Site



### **Application Site Drawing**



### Site Layout Drawing



### Hard and soft landscaping



### Floor Plans Ground and First Floor





Ground Floor Plan First Floor Plan

### Proposed Floorplans Second and Third floors



Second Floor Plan

Third Floor Plan

### External Detailing





### CGI Pevensey Bay Road





# ID: 220852. Site 7a, Pacific Drive, Eastbourne. LNT Care Developments Ltd.

Proposed Three Storey, 66 Bedroom, Care Home for Older People (Class C2 Use) with Associated New Access (off Pacific Drive), Parking & Landscaping

### Site Location Plan



### Site Layout Drawing



### Floor Plans



#### Front Elevation







### Site Location Drawing



# 230105 Eastbourne Saffrons Sports Club Compton Place Road

Erection of 3no. covered Padel courts, 1no. open Padel court and extension to existing pavilion with additional car parking

#### Site Location Plan



#### Aerial View of the Site



#### Proposed Site Plan



#### **Overall Site Proposed**



#### **Context Plan**









#### CGI image of structure and car park at dusk



#### Rear and front e