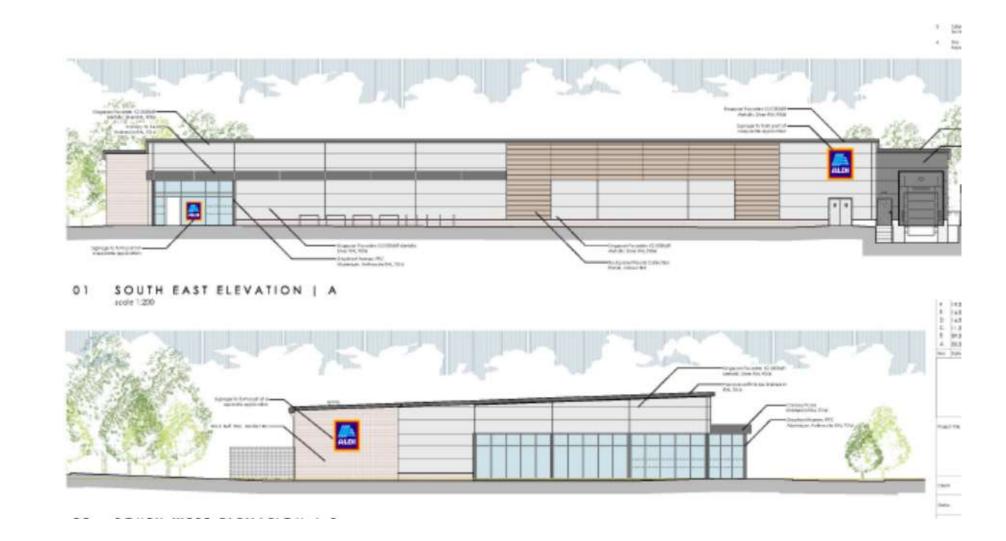

ation Site



### **Existing and Proposed Floor Plans**





### **Existing and Proposed Elevations**





NORTH ELEVATION





# 220849 Site 7a, Pacific Drive, Eastbourne. ALDI Store Ltd.

Erection of Class E foodstore alongside access, parking, landscaping, and associated works



### Site photographs



/iew from Pacific Drive across the site towards Pevensey Bay Road.



View from Pacific Drive showing existing low scrub on the boundary.

### Site context architectural references



Typical houses adjacent to the site on Pacific House.



The Crumbles Retail Park



The Medical Centre as viewed from Pacific Drive (south)



Pacific House as viewed from Pevensey Bay Road

### Application layout drawing







### Aerial photograph



### Proposed Elevations



### Proposed Elevations.



### Floor layout











# 220850 Site 7a, Pacific Drive, Eastbourne. McCarthy & Stone Retirement Lifestyles Ltd.

Erection of apartment retirement living development (Use Class C3), access, car parking, and associated landscaping

### Aerial Photograph of the Site



### **Application Site Drawing**



### Site Layout Drawing



### Hard and soft landscaping



### Floor Plans Ground and First Floor





Ground Floor Plan First Floor Plan

### Proposed Floorplans Second and Third floors



Second Floor Plan

Third Floor Plan

### External Detailing





### CGI Pevensey Bay Road





# ID: 220852. Site 7a, Pacific Drive, Eastbourne. LNT Care Developments Ltd.

Proposed Three Storey, 66 Bedroom, Care Home for Older People (Class C2 Use) with Associated New Access (off Pacific Drive),