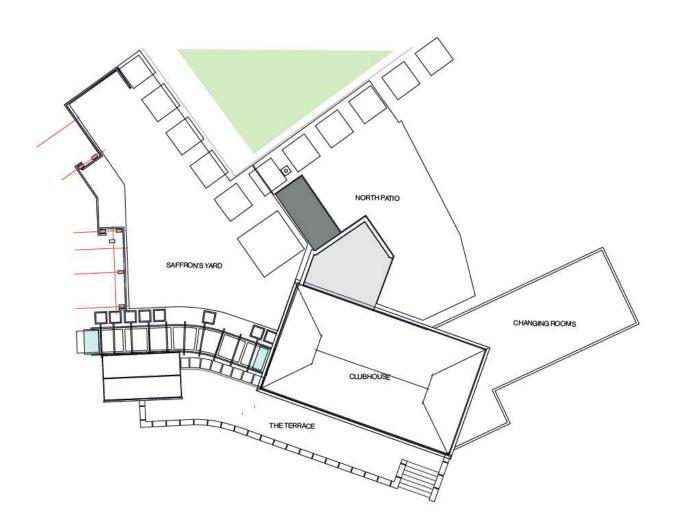

ndscaping

### Site Location Plan



### Site Layout Drawing



### Floor Plans



#### Front Elevation







### Site Location Drawing



# 230105 Eastbourne Saffrons Sports Club Compton Place Road

Erection of 3no. covered Padel courts, 1no. open Padel court and extension to existing pavilion with additional car parking

#### Site Location Plan



#### Aerial View of the Site



#### Proposed Site Plan



#### **Overall Site Proposed**



#### **Context Plan**









#### CGI image of structure and car park at dusk



#### Rear and front elevations of covered padel court



## Side elevations of covered padel court and elevations of outdoor padel court



#### Clubhouse and Saffron's Yard



#### Clubhouse and 'Saffrons Yard'



#### Clubhouse Floor Plans



#### Clubhouse Roof Plan



#### **Proposed Illustrative Drawings**



#### Views looking into the site



View from Junction of Dittons Road and Saffrons Road



View from Saffrons Sports Club north boundary on Saffrons Road

#### Views looking into the site



View into the site from junction of Dittons Road and Compton Place Road

View into the site from Saffrons Sports Club north boundary on Compton Place Road

#### Photos of Views into the Site



Saffrons Road Existing Access

**Compton Place Road Access** 

#### Photos of Views into the Site





Views from Meads Road

#### Photos of Views into the Site





View from outside Caffyns Garage

View from outside Our Lady Ransom Church showing Caffyns Garage and Eastbourne Town Hall

#### 220453 Land off Biddenden Close

Demolition of existing garage blocks and