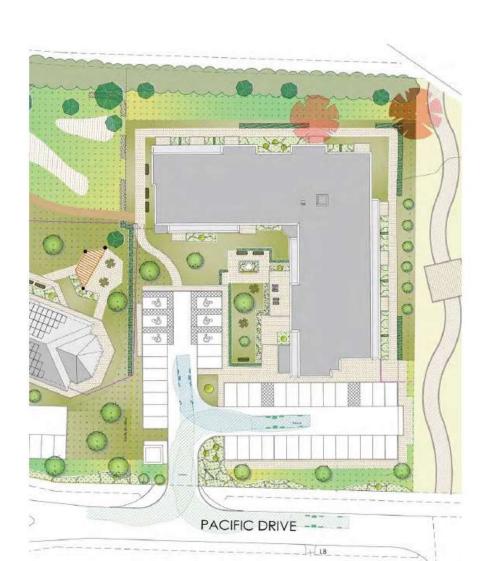

# 220849 Site 7a, Pacific Drive, Eastbourne. ALDI Store Ltd.

Erection of Class E foodstore alongside access, parking, landscaping, and associated works

### Application layout drawing