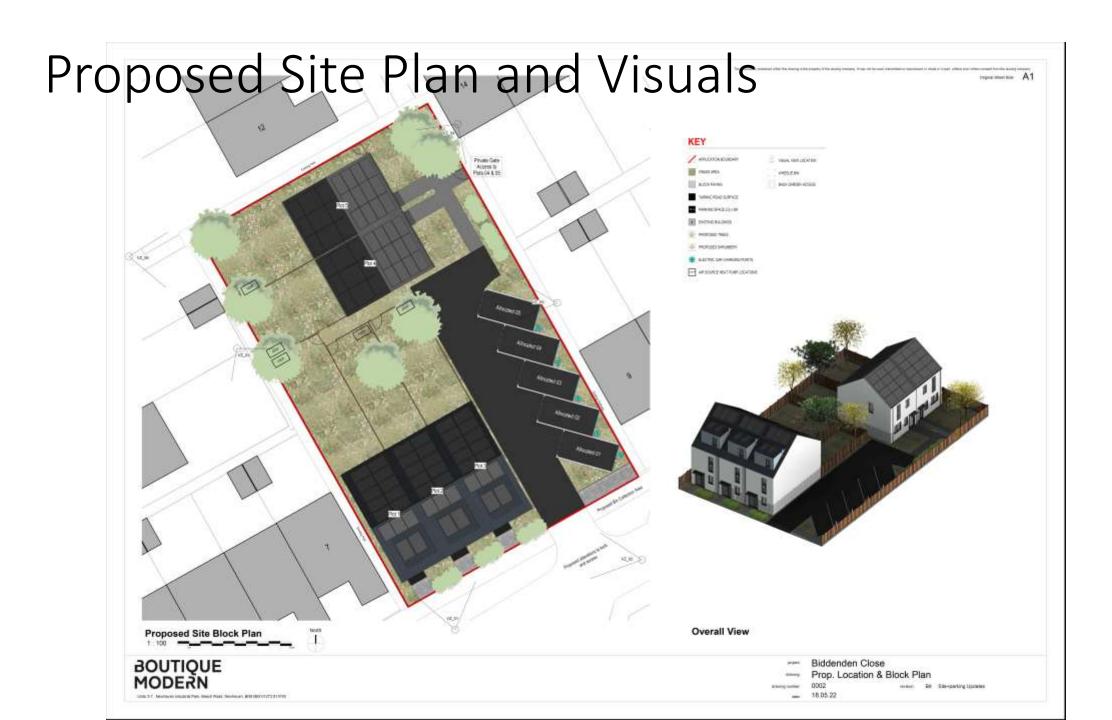

#### 220453 Land off Biddenden Close

Demolition of existing garage blocks and erection of 3no terraced three-bedroom dwellings and 2no semi-detached two-bedroom dwellings together with parking and new site access

Area Schedule (GIA) Name Area

103 m².

103 av.

Plot 04 53 m²

+00 Proposed Materials Key

3B5P Section

- Biddenden Close 3B5P Houses 0101

18.05.22