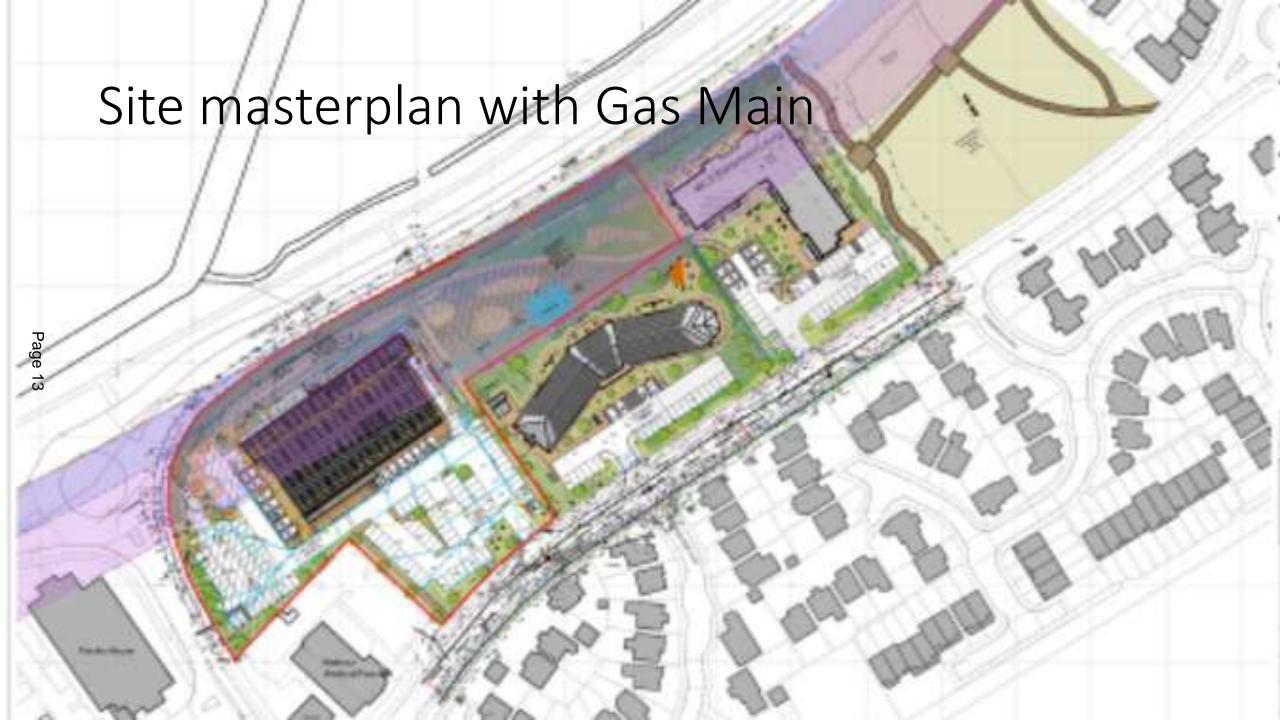

# 220849 Site 7a, Pacific Drive, Eastbourne. ALDI Store Ltd.

Erection of Class E foodstore alongside access, parking, landscaping, and associated works

### Site Layout Drawing